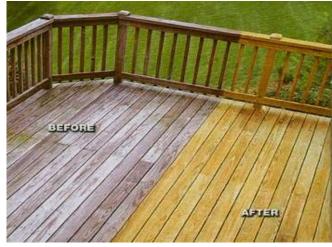

# Replenishes old weathered timber

### **DESCRIPTION:**

**Mona-Clean Wood Replenisher** is a specially formulated water based product developed to clean outdoor wooden surfaces to remove the grey oxidised appearance of bare timber.

### **ADVANTAGES:**

- Effectively removes all types of soiling, pollution and stains.
- Returns the timber back to the original colour.
- Suitable for use on all types of external bare timber.
- Easy to apply.
- Economical.
- Ready to use product.